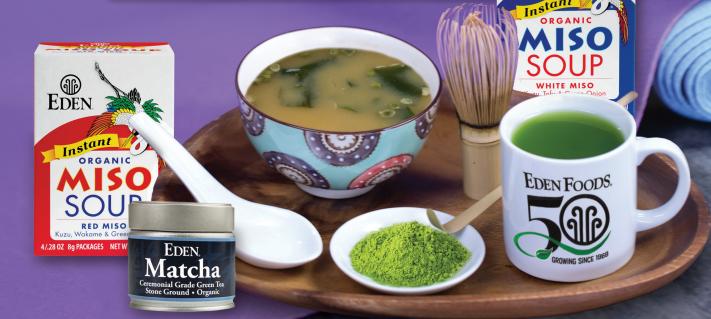

## Matcha & Miso Mind & Body Rejuvenation

Matcha energizes concentration, soothes our feelings, and strengthens our well-being. Paired with Eden Miso Soup, this quick meal or post workout snack provides balance and strength. Eden Matcha and Miso Soup are easy to have at hand, and all you need is hot water.