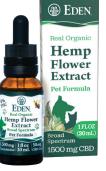

HEMP FLOWER EXTRACT in Organic Hemp Seed Oil

Real Organic

Hemp Flower **Extract** 

**Pet Formula** 

Spectrum

1500 mg CBD

REAL ORGANIC

Hemp Flower Pet Formula

 $1.500\,\mathrm{mg}$   $| 1\,\mathrm{fl}\,\mathrm{oz} | 50\,\mathrm{mg}$   $| 30\,\mathrm{mL} | \mathrm{CBD/Im}$ 

Broad Spectrum

Outdoor **Field** Grown

Pure & Purifying<sub>™</sub>

## Potent & Pure

Each batch is third-party tested to ensure the highest purity and potency. Tests were conducted by the accredited Steadfast Labs of Hazel Park, Michigan.

Ingredients Organic Hemp Seed Oil, Organic Hemp Flower CBD, Mixed Tocopherol Vitamin E, Organic Hemp Flower CBG