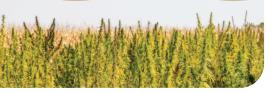

#### **Outdoor Sunshine Grown**

EDEN Hemp Flower Extract is field grown outdoors from organic hemp seed in rich organic living soil. Soil vitality is a key factor in the selection of the organic hemp growers.