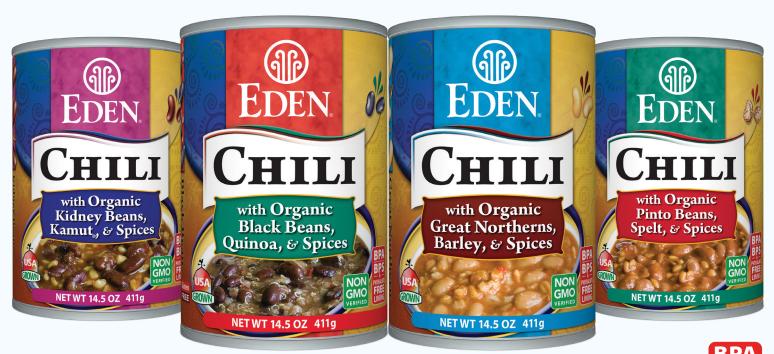

# Organic Bean & Whole Grain CHILI

# **Righteous Organic** Farmers we Know & Trust

Ward winning chilies of organic USA beans and whole grains – Black Bean & Quinoa, Pinto Bean & Spelt, Kidney Bean & Kamut, or Great Northern & Barley. Eden Shiitake and Maitake mushrooms offer added flavor, texture, and chili value. Eden organic vegetables and spices set up the rich, savory sauce in these wonderfully satisfying, delicious chilies.

Four superlative whole grain and bean chilies in two sizes, 14.5 oz. and 29 oz. Eden Chili is canned in bisphenol-A (BPA), bisphenol-S (BPS), and phthalate free cans, pioneered by Eden Foods in 1999.

**access.edenfoods.com** • cs@edenfoods.com ph 800.248.0320 • Clinton, Michigan 49236