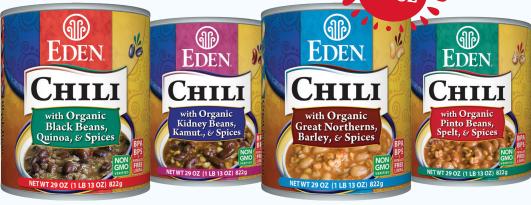

Four superlative whole grain and bean chilies in two sizes, 14.5 oz. and 29 oz. Eden Chili is canned in bisphenol-A (BPA), bisphenol-S (BPS), and phthalate free cans, pioneered by Eden Foods in 1999.

**access.edenfoods.com** • cs@edenfoods.com ph 800.248.0320 • Clinton, Michigan 49236