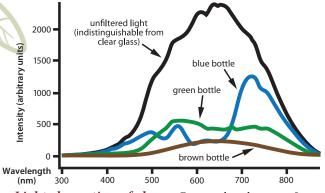

**Light absorption of glass** ~ Brown absorbs most. It protects better than blue or green. Eden bottles in brown glass preventing light-induced damage to nutrients, flavors, and color. This best maintains integrity.